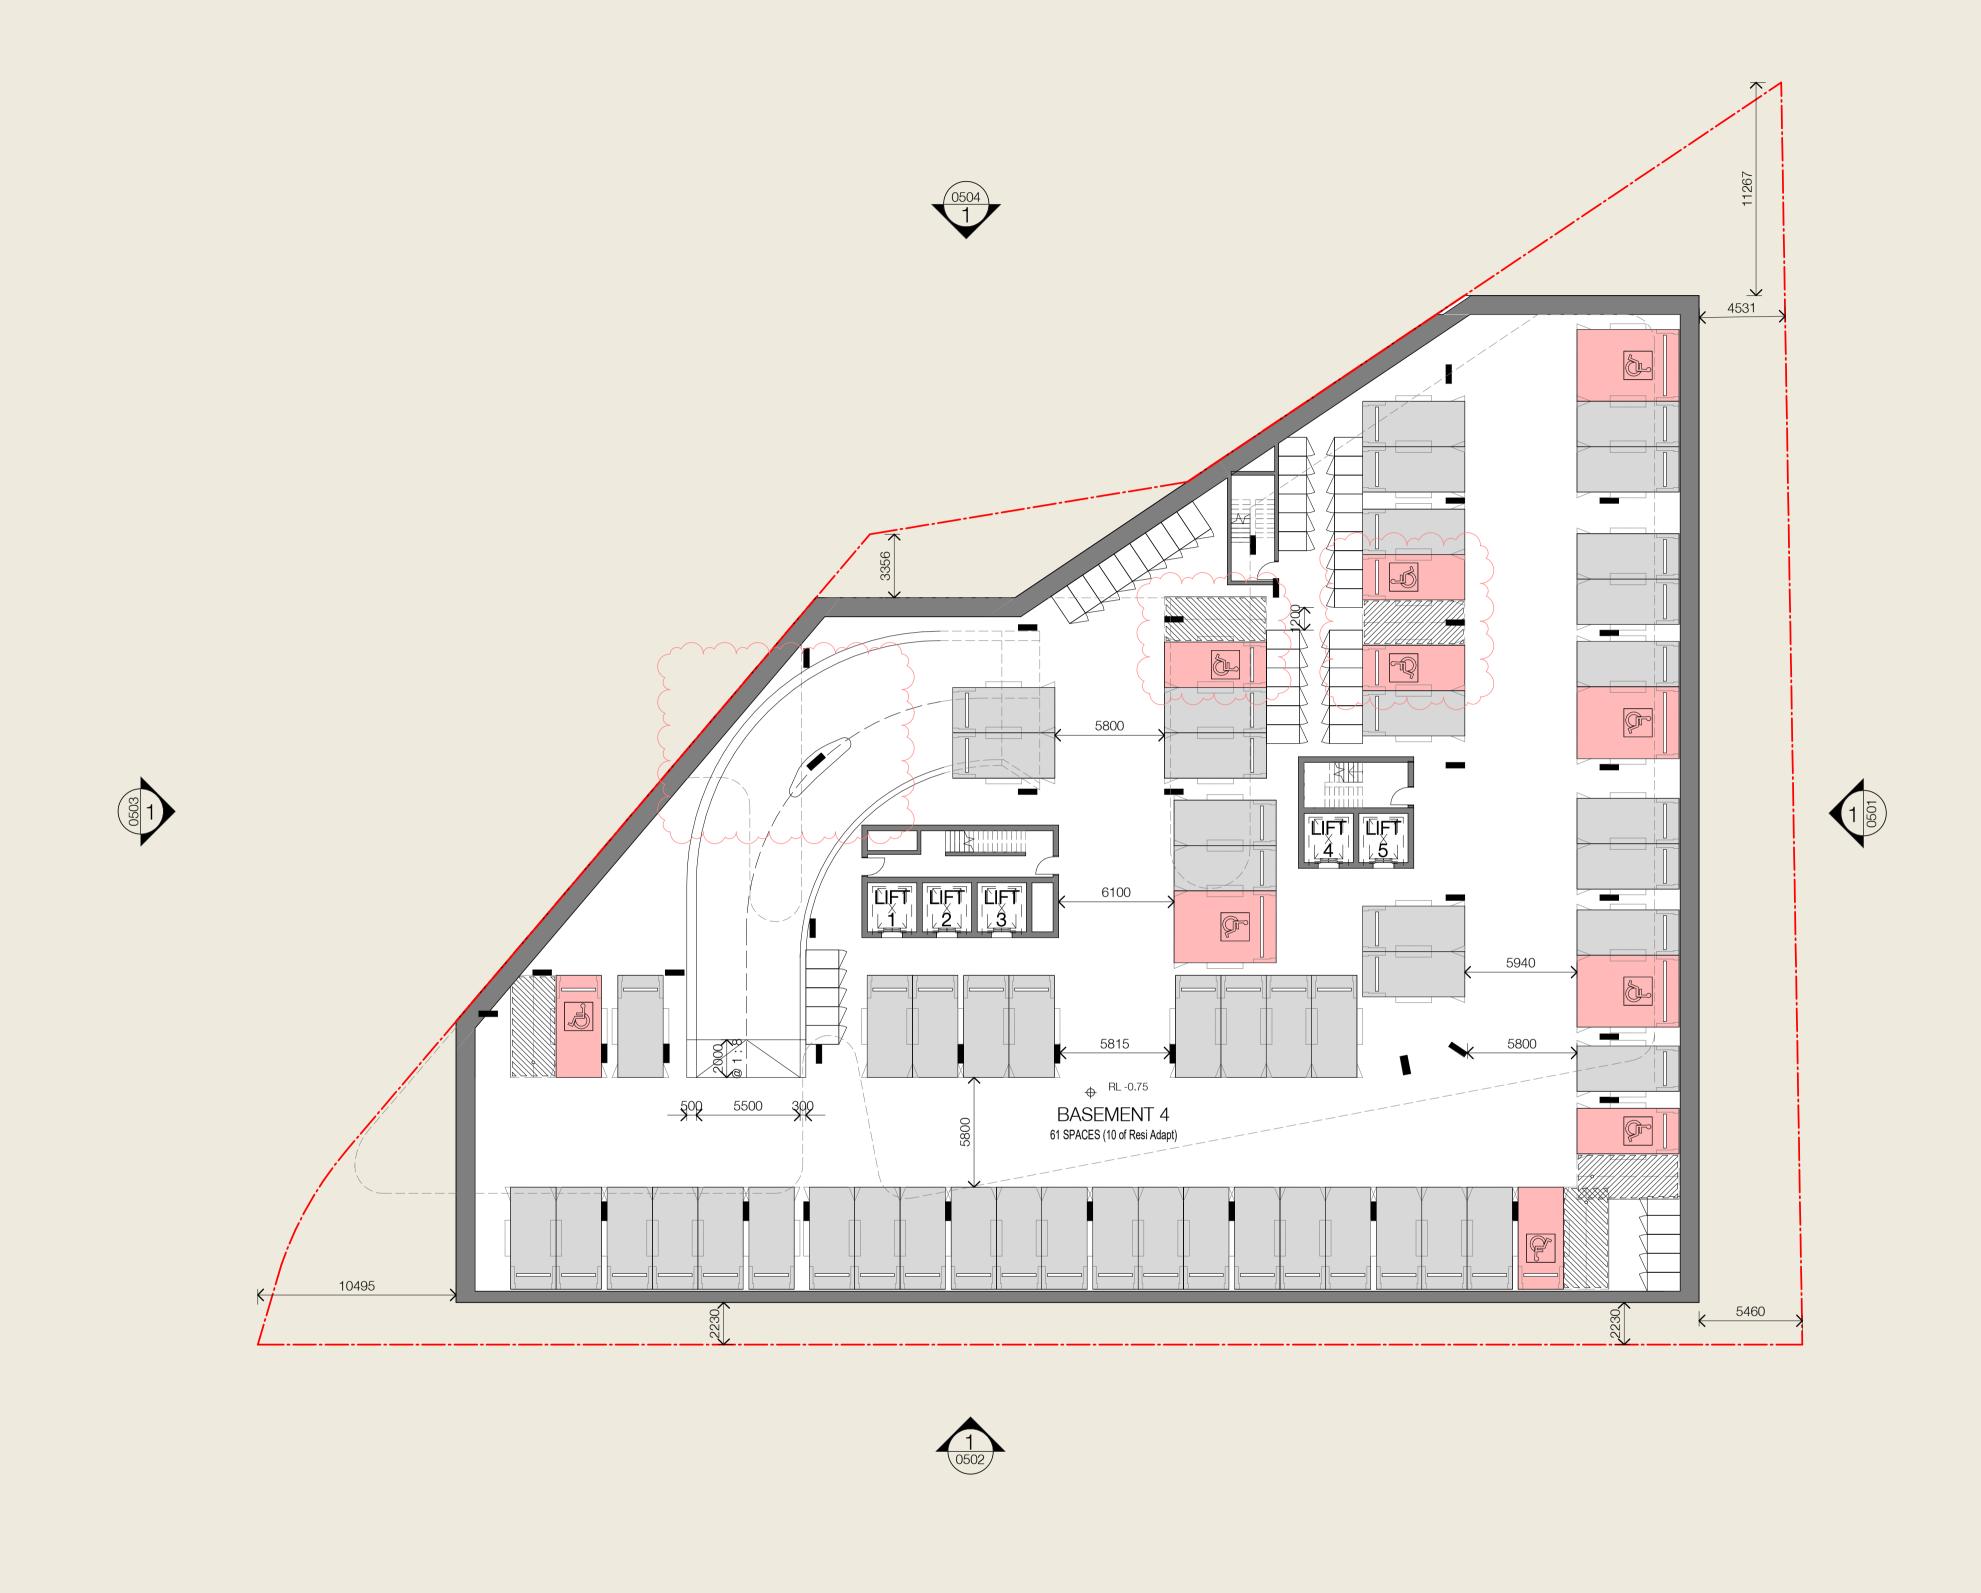

| LEICE PTY LTD |  |
|---------------|--|

Client

| 0.40   51050750 AV/5 |  |
|----------------------|--|
| 2-10 LEICESTER AVE   |  |
| STRATHFIELD NSW 2135 |  |
| Drawing Name         |  |

| Date        | Scale   | Sheet Size |
|-------------|---------|------------|
| 23.09.2021  | 1 : 200 | @ A1       |
| Drawn       | Chk.    | Job No.    |
| BR          | JT      | 6242       |
| Drawing No. |         | Revision   |
| DA-020      | / 12    |            |